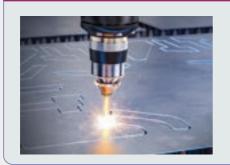

#### LASER CUTTING AND BENDING

Using advanced laser technology, we provide precision cutting and bending for sheet metal, ensuring intricate detailing, smooth edges, and precise bends. Whether for prototypes or large-scale production, our services meet industrial needs with accuracy and efficiency.