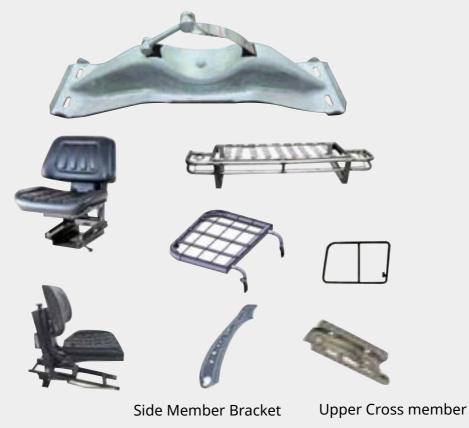

# Solar and Seating System by NIGS India

Experience the perfect blend of functionality and sustainability with NIGS India's Solar and Seating System. Designed to support renewable energy solutions, this innovative product ensures durability, efficiency, and global compatibility.

#### **Key Features:**

Renewable Energy Integration: Optimized for solar applications to promote clean and sustainable energy.

#### Worldwide Export:

Our components are designed for daily export, ensuring reliability and adherence to international standards.

#### **Premium Materials:**

- Material Thickness: 1.8 mm for enhanced durability and strength.
- Material Grade: SGC440, ensuring exceptional performance and long-lasting quality.

Transform your spaces with NIGS India's advanced seating system, supporting renewable energy solutions and backed by global expertise and superior craftsmanship.