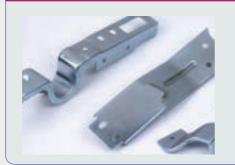

### **PROJECTION SPOT WELDING SERVICES**

Our advanced projection spot welding services provide strong, precise welds for sheet metal assemblies while minimizing material distortion, ensuring durability for various industries. This process is optimized for efficiency, delivering consistent quality.

### CO2 MIG WELDING SUB-ASSEMBLY

NIGS INDIA provides professional CO2 MIG welding services for sub-assemblies, ensuring strong, defect-free joints for heavy-duty applications. Our state-of-the-art equipment delivers high-quality welding solutions tailored to client specifications.