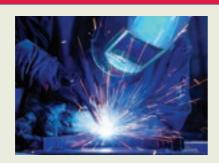

### **PROJECTION SPOT WELDING SERVICES**

Our advanced projection spot welding services provide strong, precise welds for sheet metal assemblies while minimizing material distortion, ensuring durability for various industries. This process is optimized for efficiency, delivering consistent quality.

### CO2 MIG WELDING SUB-ASSEMBLY

NIGS INDIA provides professional CO2 MIG welding services for sub-assemblies, ensuring strong, defect-free joints for heavy-duty applications. Our state-of-the-art equipment delivers high-quality welding solutions tailored to client specifications.