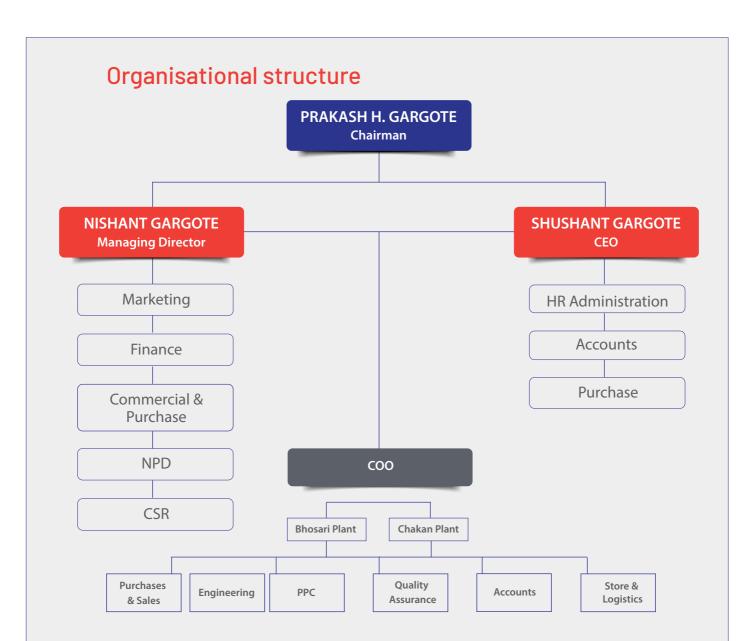

#### **PROTOTYPING AND ENGINEERING**

We offer comprehensive prototyping and engineering services to transform conceptual designs into fully functional prototypes, utilizing advanced tools and techniques. This supports innovation and reduces time-to-market for our clients.

#### LASER CUTTING AND BENDING

Using advanced laser technology, we provide precision cutting and bending for sheet metal, ensuring intricate detailing, smooth edges, and precise bends. Whether for prototypes or large-scale production, our services meet industrial needs with accuracy and efficiency.