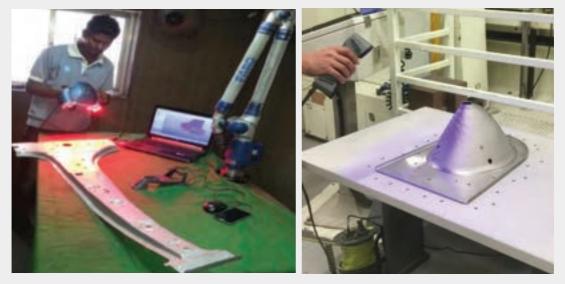

# 3D Laser Scanner:

At NIGS INDIA, our 3D Laser Scanner enhances dimensional accuracy and quality control across complex sheet metal components.

This cutting-edge technology allows precise measurement and inspection of prototypes, tools, and final parts.

It ensures faster validation during product development, significantly reducing rework and time-to-market.

The scanner supports reverse engineering, helping us replicate legacy components with exacting detail.

By integrating 3D laser scanning into our processes, we guarantee consistent, high-quality outputs and engineering excellence.