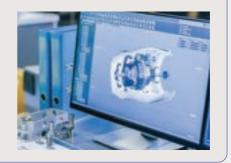

# 3D Laser Scanner:

At NIGS INDIA, our 3D Laser Scanner enhances dimensional accuracy and quality control across complex sheet metal components.

This cutting-edge technology allows precise measurement and inspection of prototypes, tools, and final parts.

It ensures faster validation during product development, significantly reducing rework and time-to-market.

The scanner supports reverse engineering, helping us replicate legacy components with exacting detail.

By integrating 3D laser scanning into our processes, we guarantee consistent, high-quality outputs and engineering excellence.